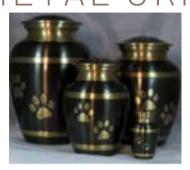

ENGRAVING AVAILABLE- PLATE OR WOOD ETCHING
NAME ONLY \$35

\*ETCHING ONLY AVAILABLE ON SMALL & MEDIUM URNS

BLUE METAL WITH
WHITE PAWS
\$98

BLACK PEWTER WITH BRUSHED BRONZE PAW \$98

LOTUS BLOSSOM \$144

CALICO TALL CAT