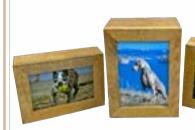

\$254

KEEPSAKE HEART SLATE &
PEWTER PAW
(HOLDS 1 OZ ASHES)

\$166

KEEPSAKE HEART PEWTER & GOLD PAW (HOLDS 1 OZ ASHES)

\$166

KEEPSAKE HEART SLATE & BRONZE PAW (HOLDS 1 OZ ASHES)

\$166

MANGO WOOD PHOTO FRAME URN \$114