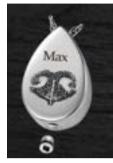

special order

TEARDROP NOSE OR PAW PRINT URN NECKLACE STERLING SILVER

\$345 chain not included

PAW PRINT TAG ON SILK CORD (HOLDS SMALL AMOUNT OF ASHES) \$303 special order

HEART ON SILK CORD (HOLDS SMALL AMOUNT OF ASHES) SILVER OR GOLD