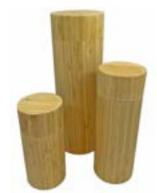

PREMIUM REDWOOD
WITH SLIDE BOTTOM
\$110

CHERRY CHEST WITH CLASP

PREMIUM BAMBOO
WITH SLIDE BOTTOM

\$110

ROSEWOOD WITH BRASS
PAW INLAY SCATTERING
TUBE
\$110

MANGO SCATTERING
TUBE
\$98

BAMBOO SCATTERING TUBE

\$98