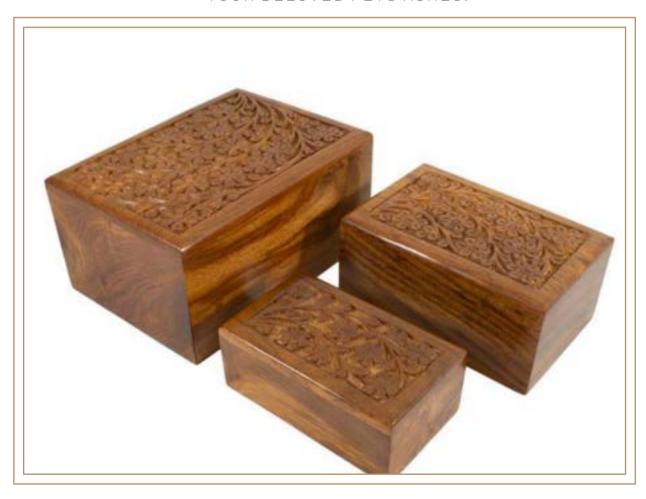

## STANDARD COMPLIMENTARY CREMATION PACKAGE

HAND CARVED TREE OF LIFE URN MADE FROM INDIAN ROSEWOOD. EACH URN IS UNIQUE AND SHOWS THE MAKERS MARKS THROUGHOUT. THIS DECORATIVE URN IS A BEAUTIFUL TRIBUTE FOR YOUR BELOVED PETS ASHES.