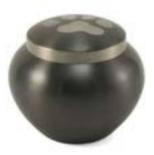

\*ETCHING ONLY AVAILABLE ON SMALL & MEDIUM URNS

www.sweetdreamsgeorgia.com

METAL URNS, KEEPSAKE URNS, PHOTO URNS

KEEPSAKE HEART STAND

\$25

ODYSSEY PEWTER
WITH BRASS PAWS

\$254

ODYSSEY SLATE WITH
PFWTFR PAW

\$254

KEEPSAKE HEART SLATE &
PEWTER PAW
(HOLDS 1 OZ ASHES)

\$166

KEEPSAKE HEART PEWTER & GOLD PAW (HOLDS 1 OZ ASHES)

\$166

KEEPSAKE HEART SLATE & BRONZE PAW (HOLDS 1 OZ ASHES)

\$166

MANGO WOOD PHOTO FRAME URN \$114