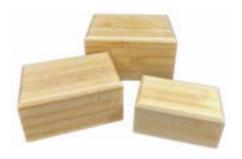

ENGRAVING AVAILABLE- PLATE OR WOOD ETCHING
NAME ONLY \$35

\*ETCHING ONLY AVAILABLE ON SMALL & MEDIUM URNS

ROUNDED TOP WITH BRASS PAWS \$144

BAMBOO CHEST WITH CLASP \$130

ROSEWOOD WITH BRASS INLAY CORNERS \$110