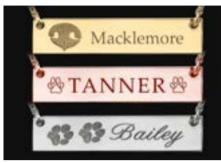

## JEWELRY AND OTHER KEEPSAKES

TEARDROP FLAT PAW OR NOSE PRINT STERLING SILVER NECKLACE

\$255 chain not included

HORIZONTAL BAR PENDANT
PRICES START AT \$360
STAINLESS STEEL, STERLING SILVER &
14K YELLOW OR ROSE GOLD