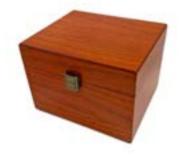

ENGRAVING AVAILABLE- PLATE OR WOOD ETCHING
NAME ONLY \$35

\*ETCHING ONLY AVAILABLE ON SMALL & MEDIUM URNS

ROUNDED TOP WITH BRASS PAWS \$144

BAMBOO CHEST WITH CLASP \$130

ROSEWOOD WITH BRASS INLAY CORNERS \$110