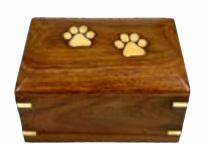

ENGRAVING AVAILABLE- PLATE OR WOOD ETCHING
NAME ONLY \$35

\*ETCHING ONLY AVAILABLE ON SMALL & MEDIUM URNS

ROUNDED TOP WITH BRASS PAWS \$144

BAMBOO CHEST WITH CLASP \$130

ROSEWOOD WITH BRASS INLAY CORNERS \$110