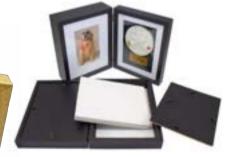

PHOTO SHADOWBOX URN
WITH CLAY PAW PRINT

\$160

ROSEWOOD PHOTO URN
WITH BRASS INLAY

\$114

ENGRAVING AVAILABLE- PLATE OR WOOD/METAL ETCHING
NAME ONLY \$35
2+ LINES \$55

\*WOOD ETCHING ONLY AVAILABLE ON SMALL & MEDIUM URNS

\$303 special order

DOUBLE PAW PRINT ON SILK CORD (HOLDS SMALL AMOUNT OF ASHES)

\$303 special order

CLAY PAW PRINTS

RAINBOW BRIDGE PHOTO FRAME/SHADOW BOX (PAW PRINT NOT INCLUDED)

\$120

NOSE AND PAW INK PRINT