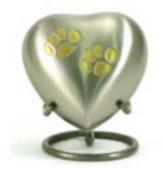

\$254

KEEPSAKE HEART SLATE &
PEWTER PAW
(HOLDS 1 OZ ASHES)

\$166

KEEPSAKE HEART PEWTER & GOLD PAW (HOLDS 1 OZ ASHES)

\$166

KEEPSAKE HEART SLATE & BRONZE PAW (HOLDS 1 OZ ASHES)

\$166

MANGO WOOD PHOTO FRAME URN \$114