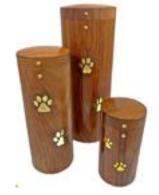

ENGRAVING AVAILABLE- PLATE OR WOOD ETCHING
NAME ONLY \$35

\*ETCHING ONLY AVAILABLE ON SMALL & MEDIUM URNS

BLUE METAL WITH
WHITE PAWS
\$98

BLACK PEWTER WITH BRUSHED BRONZE PAW \$98

LOTUS BLOSSOM \$144

CALICO TALL CAT

ANTIQUED BRONZE
READY TO POUNCE CAT
\$204

ANTIQUED BRONZE
TALL CAT
\$204

CALICO READY TO
POUNCE CAT
\$204

ODYSSEY RAKU WITH COPPER PAWS \$254

ODYSSEY SLATE WITH BRONZE PAWS \$254

ENGRAVING AVAILABLE- PLATE OR METAL ETCHING NAME ONLY \$35 2+ LINES \$55