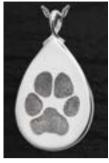

## JEWELRY AND OTHER KEEPSAKES

TEARDROP FLAT PAW OR NOSE PRINT STERLING SILVER NECKLACE

\$255 chain not included

HORIZONTAL BAR PENDANT
PRICES START AT \$360
STAINLESS STEEL, STERLING SILVER &
14K YELLOW OR ROSE GOLD