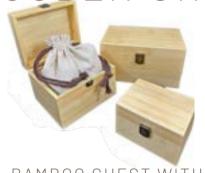

ENGRAVING AVAILABLE- PLATE OR WOOD ETCHING
NAME ONLY \$35

\*ETCHING ONLY AVAILABLE ON SMALL & MEDIUM URNS

ROUNDED TOP WITH BRASS PAWS \$144

BAMBOO CHEST WITH CLASP \$130

ROSEWOOD WITH BRASS INLAY CORNERS \$110