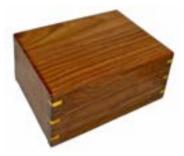

PREMIUM REDWOOD
WITH SLIDE BOTTOM
\$110

CHERRY CHEST WITH CLASP

PREMIUM BAMBOO
WITH SLIDE BOTTOM

\$110

ROSEWOOD WITH BRASS
PAW INLAY SCATTERING
TUBE
\$110

MANGO SCATTERING
TUBE
\$98

BAMBOO SCATTERING TUBE

\$98