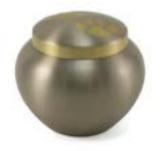

\*ETCHING ONLY AVAILABLE ON SMALL & MEDIUM URNS

www.sweetdreamsgeorgia.com

METAL URNS, KEEPSAKE URNS, PHOTO URNS

KEEPSAKE HEART STAND

\$25

ODYSSEY PEWTER
WITH BRASS PAWS

\$254

ODYSSEY SLATE WITH
PFWTFR PAW

\$254

KEEPSAKE HEART SLATE &
PEWTER PAW
(HOLDS 1 OZ ASHES)

\$166

KEEPSAKE HEART PEWTER & GOLD PAW (HOLDS 1 OZ ASHES)

\$166

KEEPSAKE HEART SLATE & BRONZE PAW (HOLDS 1 OZ ASHES)

\$166

MANGO WOOD PHOTO FRAME URN \$114