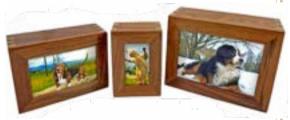

\$254

KEEPSAKE HEART SLATE &
PEWTER PAW
(HOLDS 1 OZ ASHES)

\$166

KEEPSAKE HEART PEWTER & GOLD PAW (HOLDS 1 OZ ASHES)

\$166

KEEPSAKE HEART SLATE & BRONZE PAW (HOLDS 1 OZ ASHES)

\$166

MANGO WOOD PHOTO FRAME URN \$114

PHOTO SHADOWBOX URN
WITH CLAY PAW PRINT

\$160

ROSEWOOD PHOTO URN
WITH BRASS INLAY

\$114

ENGRAVING AVAILABLE- PLATE OR WOOD/METAL ETCHING
NAME ONLY \$35
2+ LINES \$55

\*WOOD ETCHING ONLY AVAILABLE ON SMALL & MEDIUM URNS