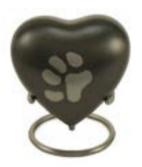

\$254

KEEPSAKE HEART SLATE &
PEWTER PAW
(HOLDS 1 OZ ASHES)

\$166

KEEPSAKE HEART PEWTER & GOLD PAW (HOLDS 1 OZ ASHES)

\$166

KEEPSAKE HEART SLATE & BRONZE PAW (HOLDS 1 OZ ASHES)

\$166

MANGO WOOD PHOTO FRAME URN \$114