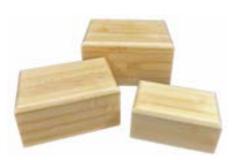

## WOODEN URNS

ROUNDED TOP WITH BRASS PAWS \$144

BAMBOO CHEST WITH CLASP \$130

ROSEWOOD WITH BRASS INLAY CORNERS \$110

PREMIUM REDWOOD WITH SLIDE BOTTOM \$110

CHERRY CHEST WITH CLASP \$122

PREMIUM BAMBOO WITH SLIDE BOTTOM