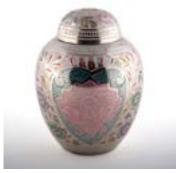

### METAL URNS

BLUE METAL WITH WHITE PAWS \$98

BLACK PEWTER WITH BRUSHED BRONZE PAW \$98

LOTUS BLOSSOM \$144

CALICO TALL CAT \$204

ANTIQUED BRONZE READY TO POUNCE CAT \$204

ANTIQUED BRONZE TALL CAT \$204

CALICO READY TO POUNCE CAT \$204