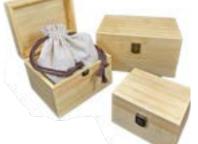

## WOODEN URNS

ROUNDED TOP WITH BRASS PAWS \$144

BAMBOO CHEST WITH CLASP \$130

ROSEWOOD WITH BRASS INLAY CORNERS \$110

PREMIUM REDWOOD WITH SLIDE BOTTOM \$110

CHERRY CHEST WITH CLASP \$122

PREMIUM BAMBOO WITH SLIDE BOTTOM