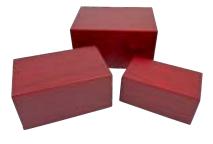

## WOODEN URNS

ROUNDED TOP WITH BRASS PAWS \$144

BAMBOO CHEST WITH CLASP \$130

ROSEWOOD WITH BRASS INLAY CORNERS \$110

PREMIUM REDWOOD WITH SLIDE BOTTOM \$110

CHERRY CHEST WITH CLASP \$122

PREMIUM BAMBOO WITH SLIDE BOTTOM