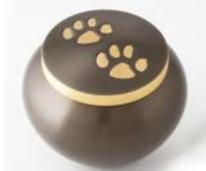

### METAL URNS

BLUE METAL WITH WHITE PAWS \$98

BLACK PEWTER WITH BRUSHED BRONZE PAW \$98

LOTUS BLOSSOM \$144

CALICO TALL CAT \$204

ANTIQUED BRONZE READY TO POUNCE CAT \$204

ANTIQUED BRONZE TALL CAT \$204

CALICO READY TO POUNCE CAT \$204