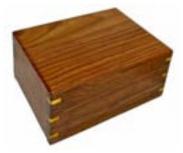

## WOODEN URNS

ROUNDED TOP WITH BRASS PAWS \$144

BAMBOO CHEST WITH CLASP \$130

ROSEWOOD WITH BRASS INLAY CORNERS \$110

PREMIUM REDWOOD WITH SLIDE BOTTOM \$110

CHERRY CHEST WITH CLASP \$122

PREMIUM BAMBOO WITH SLIDE BOTTOM