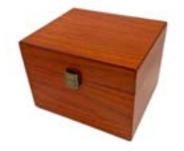

## WOODEN URNS

ROUNDED TOP WITH BRASS PAWS \$144

BAMBOO CHEST WITH CLASP \$130

ROSEWOOD WITH BRASS INLAY CORNERS \$110

PREMIUM REDWOOD WITH SLIDE BOTTOM \$110

CHERRY CHEST WITH CLASP \$122

PREMIUM BAMBOO WITH SLIDE BOTTOM