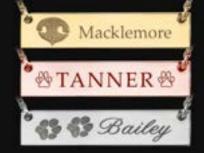

## JEWELRY AND OTHER KEEPSAKES

TEARDROP FLAT PAW OR NOSE PRINT STERLING SILVER NECKLACE \$255 chain not included

HORIZONTAL BAR PENDANT PRICES START AT \$360 STAINLESS STEEL, STERLING SILVER & 14K YELLOW OR ROSE GOLD special order