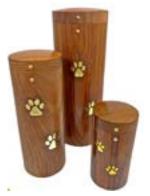

## WOODEN URNS

ROUNDED TOP WITH BRASS PAWS \$144

BAMBOO CHEST WITH CLASP \$130

ROSEWOOD WITH BRASS INLAY CORNERS \$110

PREMIUM REDWOOD WITH SLIDE BOTTOM \$110

CHERRY CHEST WITH CLASP \$122

PREMIUM BAMBOO WITH SLIDE BOTTOM