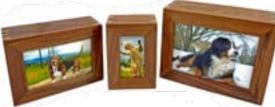

KEEPSAKE HEART PEWTER & GOLD PAW (HOLDS 1 OZ ASHES)

\$166

KEEPSAKE HEART SLATE & BRONZE PAW (HOLDS 1 OZ ASHES) \$166

MANGO WOOD PHOTO FRAME URN \$114

ROSEWOOD PHOTO URN WITH BRASS INLAY

\$160

PHOTO SHADOWBOX URN