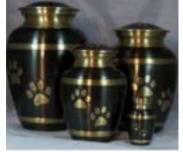

### METAL URNS

BLUE METAL WITH WHITE PAWS \$98

BLACK PEWTER WITH BRUSHED BRONZE PAW \$98

LOTUS BLOSSOM \$144

CALICO TALL CAT \$204

ANTIQUED BRONZE READY TO POUNCE CAT \$204

ANTIQUED BRONZE TALL CAT \$204

CALICO READY TO POUNCE CAT \$204