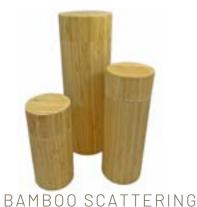

\$110

ROSEWOOD WITH BRASS PAW INLAY SCATTERING TUBE \$110

MANGO SCATTERING TUBE \$98

TUBE

\$98

ENGRAVING AVAILABLE- PLATE OR WOOD ETCHING NAME ONLY \$35 2+ LINES \$55 \*ETCHING ONLY AVAILABLE ON SMALL & MEDIUM URNS