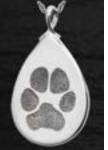

## JEWELRY AND OTHER KEEPSAKES

TEARDROP FLAT PAW OR NOSE PRINT STERLING SILVER NECKLACE \$255 chain not included

HORIZONTAL BAR PENDANT PRICES START AT \$360 STAINLESS STEEL, STERLING SILVER & 14K YELLOW OR ROSE GOLD special order

TEARDROP NOSE OR PAW PRINT URN NECKLACE STERLING SILVER \$345 chain not included

PAW PRINT TAG ON SILK CORD (HOLDS SMALL AMOUNT OF ASHES) \$303 special order

HEART ON SILK CORD (HOLDS SMALL AMOUNT OF ASHES) SILVER OR GOLD