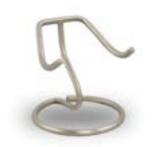

### METAL URNS, KEEPSAKE URNS, PHOTO URNS

KEEPSAKE HEART STAND \$25

ODYSSEY PEWTER WITH BRASS PAWS

\$254

ODYSSEY SLATE WITH PEWTER PAW

\$254

KEEPSAKE HEART SLATE & PEWTER PAW (HOLDS 1 OZ ASHES)

\$166