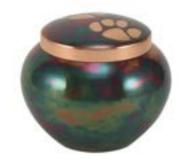

ODYSSEY RAKU WITH COPPER PAWS \$254

ODYSSEY SLATE WITH BRONZE PAWS

\$254

ENGRAVING AVAILABLE- PLATE OR METAL ETCHING NAME ONLY \$35 2+ LINES \$55 \*ETCHING ONLY AVAILABLE ON SMALL & MEDIUM URNS