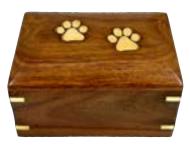

# STANDARD COMPLIMENTARY CREMATION PACKAGE

HAND CARVED TREE OF LIFE URN MADE FROM INDIAN ROSEWOOD. EACH URN IS UNIQUE AND SHOWS THE MAKERS MARKS THROUGHOUT. THIS DECORATIVE URN IS A BEAUTIFUL TRIBUTE FOR YOUR BELOVED PETS ASHES.