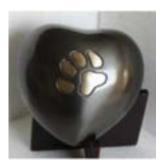

### METAL URNS, KEEPSAKE URNS, PHOTO URNS

KEEPSAKE HEART STAND \$25

ODYSSEY PEWTER WITH BRASS PAWS

\$254

ODYSSEY SLATE WITH PEWTER PAW

\$254

KEEPSAKE HEART SLATE & PEWTER PAW (HOLDS 1 OZ ASHES)

\$166