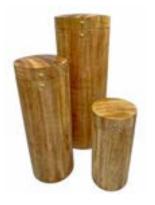

\$110

ROSEWOOD WITH BRASS PAW INLAY SCATTERING TUBE \$110

MANGO SCATTERING TUBE \$98

TUBE

\$98

ENGRAVING AVAILABLE- PLATE OR WOOD ETCHING NAME ONLY \$35 2+ LINES \$55 \*ETCHING ONLY AVAILABLE ON SMALL & MEDIUM URNS