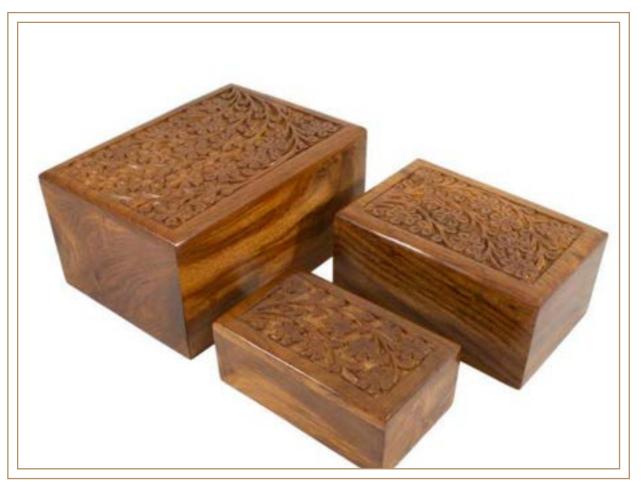

## WOODEN URNS

ROUNDED TOP WITH BRASS PAWS \$144

BAMBOO CHEST WITH CLASP \$130

ROSEWOOD WITH BRASS INLAY CORNERS \$110

PREMIUM REDWOOD WITH SLIDE BOTTOM \$110

CHERRY CHEST WITH CLASP \$122

PREMIUM BAMBOO WITH SLIDE BOTTOM

\$110

ROSEWOOD WITH BRASS PAW INLAY SCATTERING TUBE \$110

MANGO SCATTERING TUBE \$98

TUBE

\$98

ENGRAVING AVAILABLE- PLATE OR WOOD ETCHING NAME ONLY \$35 2+ LINES \$55 \*ETCHING ONLY AVAILABLE ON SMALL & MEDIUM URNS